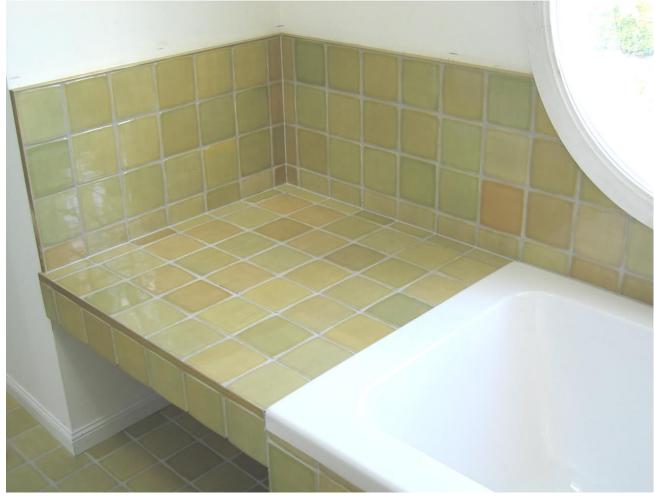

## HAND GLAZED AKAROA SQUARE TILES

## **PRODUCT INFORMATION**

These Middle Earth Tiles are Made in New Zealand and are Sustainable and Eco-friendly Colour and shade variation are inherent qualities in all fired ceramic products.

Hand Glazed "Pistachio" Akaroa Square Tiles

The shape of the Akaroa Square tiles is based on the Classic French Melange squares. We have called them "Akaroa Squares" in recognition of the early French settlers who settled in Southern New Zealand at Banks Peninsular. Middle Earth Akaroa Squares are hand-made with the tiles wire cut from slabs of clay. After their first firing the tiles are hand glazed using our classic glazing techniques.

Each tile is unique and combined offer designers' textures and colours which are truly different from mass produced tiles.

Tile Size - 115x115x16mm Tiles per m<sup>2</sup> - 64 (allowing for joints) Weight per m<sup>2</sup> - 34 kgs